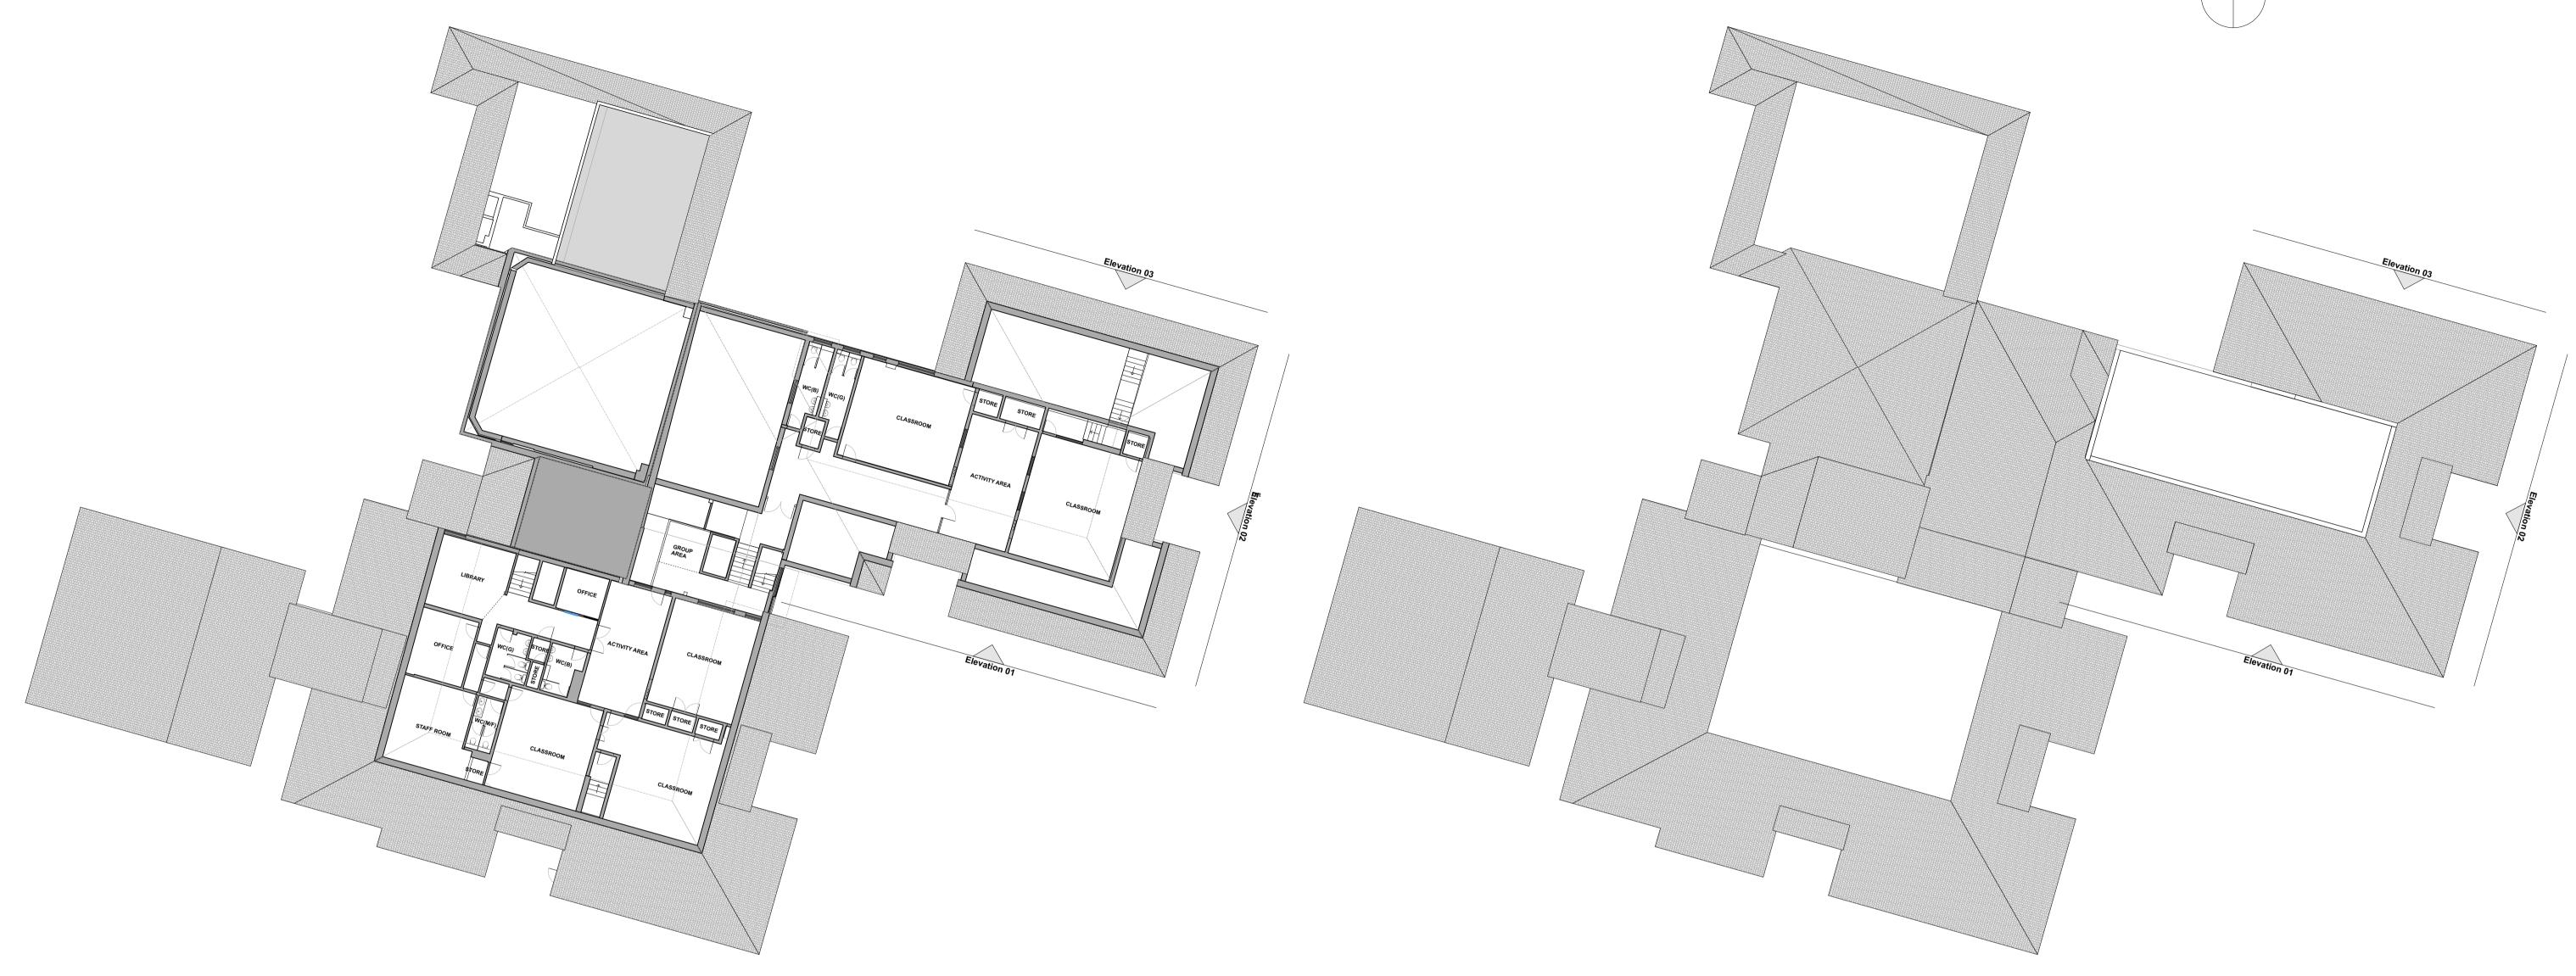

# Existing First Floor Plan

1:200 0 5m 10m 20m South Elevation 01

Existing Elevations of NE Wing

PROJECT NAME: LOCATION:

DRAWN BY: CHECKED BY:

SCALE: SHEET SIZE:

DRAWINGS:

DRAWING TITLE:

Existing First Floor Plan & Roof Plan

Existing First Floor Plan, Existing Roof Plan, Scale Bars (1), Existing Elevations of NE Wing